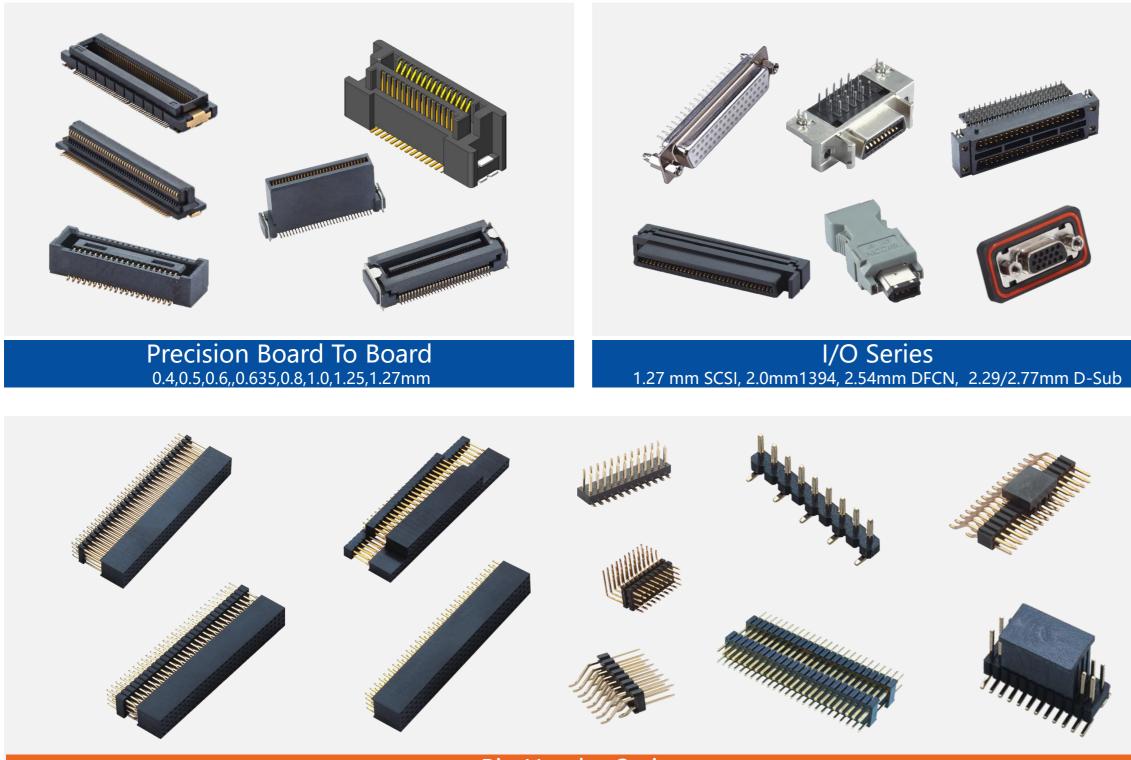

## Product Series With15,000 product PNs

Pin Header Series 0.8,1.0,1.27,2.0,2.53,3.96,4.2,5.08mm / 2.0,2.54mm PC 104

Female Header Series 0.8,1.0,1.27,2.0,2.53,3.96,4.2,5.08mm

## Product Series With15,000 product PNs

Automotive Connector Series 1.27mm SDC /2.54mm LSC / 1.27mm MSC &1.5,2.2,2.5,3.0,3.5,3.81,4.6mm Pin HDR & 1.27,2.54,2.2,3.0,4.0mm WTW/WTB Conn

1.27mm MRC / 1.27mm SPC / 0.635,1.0,1.27,2.0,2.54 IDC / 0.5,1.0,1.25,2.54mm FPC

2.54, 5.08mm

Wafer/HSG/Terminal Connector 1.00, 1.25, 1.5 / 2.0 /2.5, 2.54 / 3.0, 3.96, 4.19 mm and 0.6, 0.8, 1.27, 3.81, 4.14, 4.20, 5.08, 7.5mm

## Product Series With15,000 product PNs

Flat Cable & Wire Harness Assembly

2.50,3.50,3.81,5.00,5.08,7.50,7.62mm