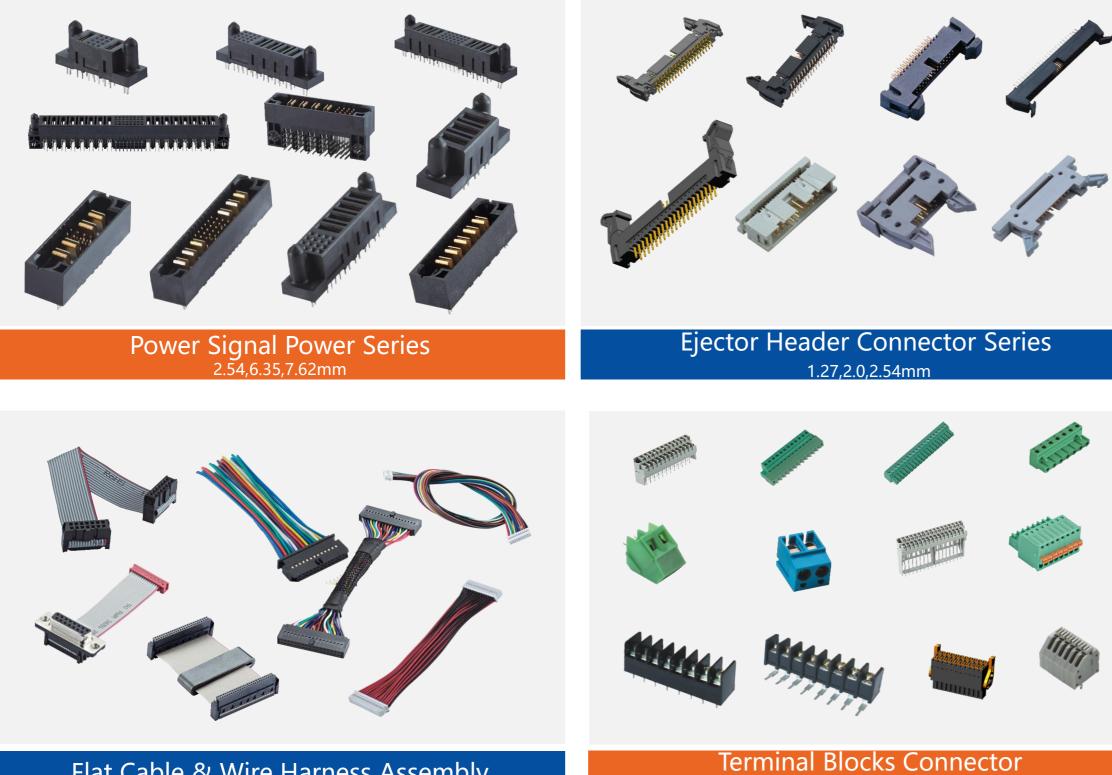

## Product Series With15,000 product PNs

Flat Cable & Wire Harness Assembly

2.50,3.50,3.81,5.00,5.08,7.50,7.62mm