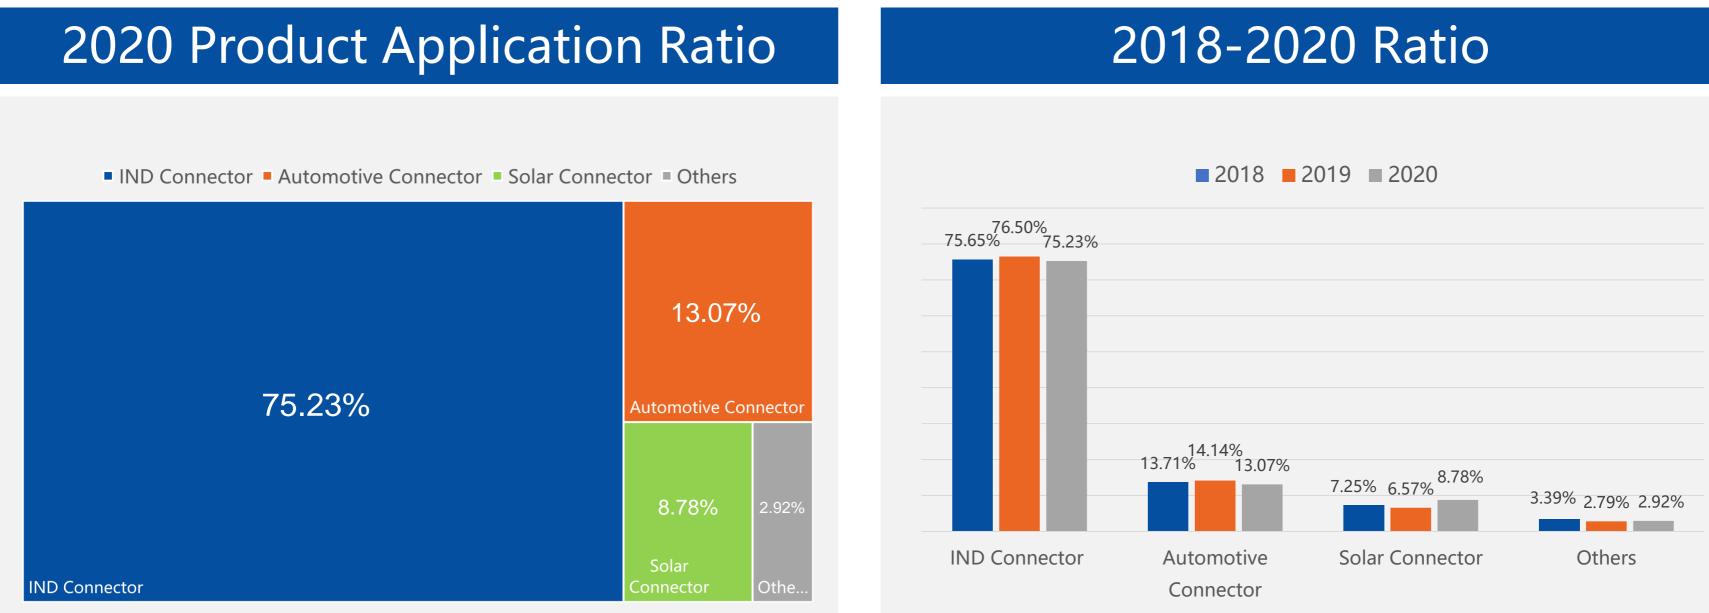

7mm SDC Connector









## Product Series With15,000 product PNs



Pin Header Series 0.8,1.0,1.27,2.0,2.53,3.96,4.2,5.08mm / 2.0,2.54mm PC 104





Female Header Series 0.8,1.0,1.27,2.0,2.53,3.96,4.2,5.08mm

## Product Series With15,000 product PNs



Automotive Connector Series 1.27mm SDC /2.54mm LSC / 1.27mm MSC &1.5,2.2,2.5,3.0,3.5,3.81,4.6mm Pin HDR & 1.27,2.54,2.2,3.0,4.0mm WTW/WTB Conn



1.27mm MRC / 1.27mm SPC / 0.635,1.0,1.27,2.0,2.54 IDC / 0.5,1.0,1.25,2.54mm FPC

2.54, 5.08mm





Wafer/HSG/Terminal Connector 1.00, 1.25, 1.5 / 2.0 /2.5, 2.54 / 3.0, 3.96, 4.19 mm and 0.6, 0.8, 1.27, 3.81, 4.14, 4.20, 5.08, 7.5mm

## Product Series With15,000 product PNs



Flat Cable & Wire Harness Assembly

2.50,3.50,3.81,5.00,5.08,7.50,7.62mm





#### M8/M12Cycle Connector & HDC Series









## Sales Network

#### High end precision connectors and customer solution Service Provider WCO

R&D/Factory and Italy Company

40+

Sales to 40+ Countries



HQ : Dongguan Guangdong Kunshan Factory Italy company







## **SERVICE**



Professional design engineering, Tooling Fabrication, Operation and sales team, Industry Standard. Focus to provide high end precision connectors and customer solution .



#### WCON ELECTRONICS (GUANGDONG) CO.,LTD

Add :No.01A,Changaxin Road, Ludong District, Humen Town, Dongguan, Guangdong.523935,

China

Tel: +86-769-85358920

Http://www.wcon.com

South China Sales Dept.

Mr Xie: salesdg@wcon.com; Cell: 131 3883 6348 Mr. Li: salesdg21@wcon.com; Cell: 134 1046 7680 Ms Li: salesdg30@wcon.com; Cell: 138 2870 3131 Int'l Sales Dept.

Steven Foo: Salesd