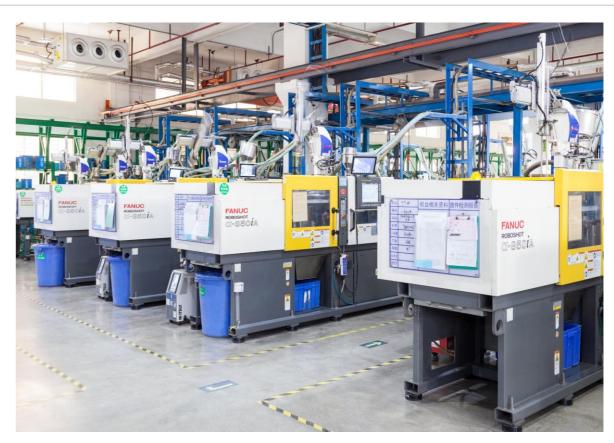

## Plastic Injection

#### High end precision connectors and customer solution Service Provider **WCO**

#### **Injection Machine 7**, 30~180 Tons

Fanuc: 16 Sets Nissei: 24 sets Baisu: 2 Sets

Mold: 850+ Sets