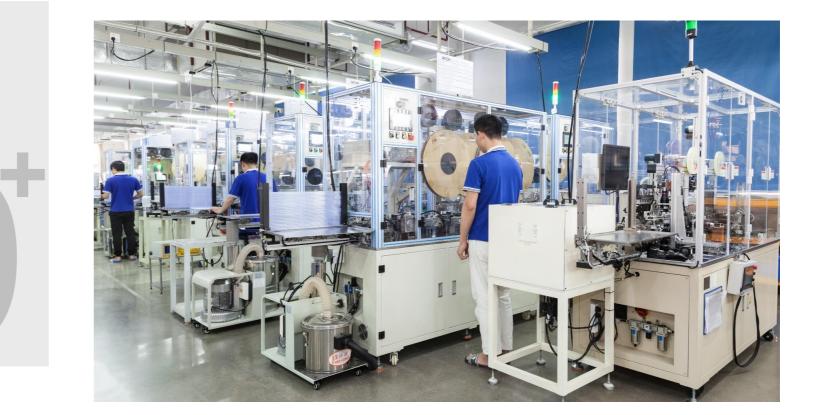

## Assembly Process

### Auto and Semi-automatic assembly Equipment

Auto & Semi-automatic assembly and test equipment

— More than 400 sets

Flexible manual assembly line

More than 30 lines