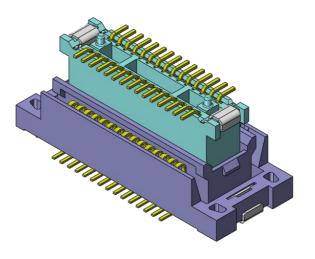

## **TECHNICAL INNOVATION**

- 12 Engineers > Tool Design:
- > Tool Fabrication: 79 Engineers
- Stamping & Injection: 95 Person

WCON focus on scientific and specialized production management from the tool design and manufacturing, precision metal stamping forming, high precision plastic injection molding, to automated assembly and testing. Try to provide customers with high-end precision connector products and solutions.

#### **PLC Application**

- 1) 0.8/1.0/1.27/2.0/2.54/3.96/5.08mm
- Pin HDR and Female HDF Connector
- 2) 0.8mm BTB Free-High Conn
- 3) Industry Terminal Block
- 4) M8/M12 Connector & Cable Harness Robert Application
- 5) FFC-FPC Connector
- 6) WF3810/5085WTB Connector
- 7) D-Sub, SCSI, SIC Connector
- 8) Micro I/O Connector
- 9) Cable Harness assembly
- 10) IDC Flat Cable Assembly