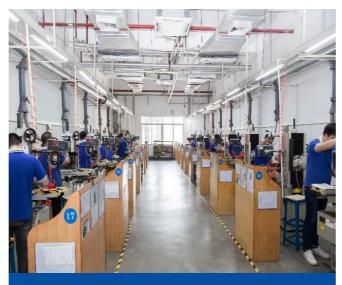

## Assembly Process

### Auto and Semi-automatic assembly Equipment

Auto & Semi-automatic assembly and test equipment

— More than 400 sets

Flexible manual assembly line

More than 30 lines