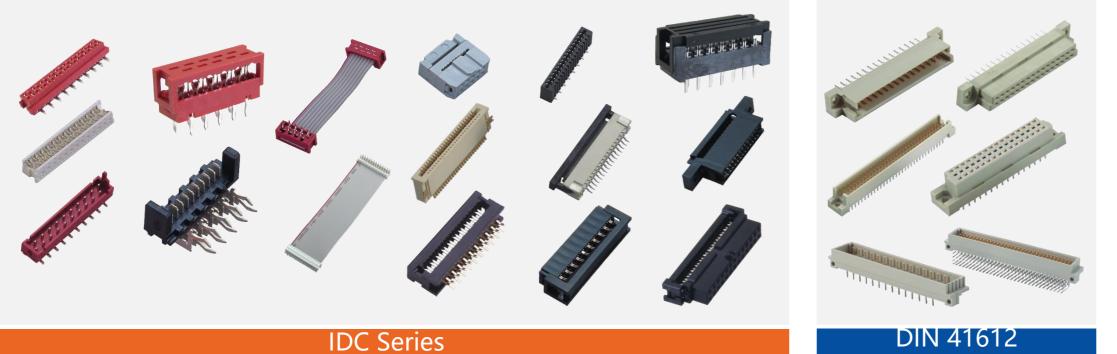

#### **PLC Application**

- 1) 0.8/1.0/1.27/2.0/2.54/3.96/5.08mm
- Pin HDR and Female HDF Connector
- 2) 0.8mm BTB Free-High Conn
- 3) Industry Terminal Block
- 4) M8/M12 Connector & Cable Harness Robert Application
- 5) FFC-FPC Connector
- 6) WF3810/5085WTB Connector
- 7) D-Sub, SCSI, SIC Connector
- 8) Micro I/O Connector
- 9) Cable Harness assembly
- 10) IDC Flat Cable Assembly

## Product Series With15,000 product PNs

Automotive Connector Series 1.27mm SDC /2.54mm LSC / 1.27mm MSC &1.5,2.2,2.5,3.0,3.5,3.81,4.6mm Pin HDR & 1.27,2.54,2.2,3.0,4.0mm WTW/WTB Conn

1.27mm MRC / 1.27mm SPC / 0.635,1.0,1.27,2.0,2.54 IDC / 0.5,1.0,1.25,2.54mm FPC