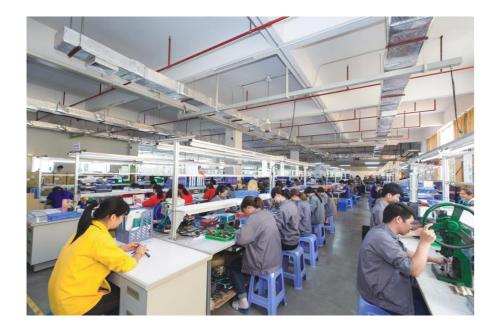

## Assembly Process

### Auto and Semi-automatic assembly Equipment

Auto & Semi-automatic assembly and test equipment

— More than 400 sets

Flexible manual assembly line

More than 30 lines