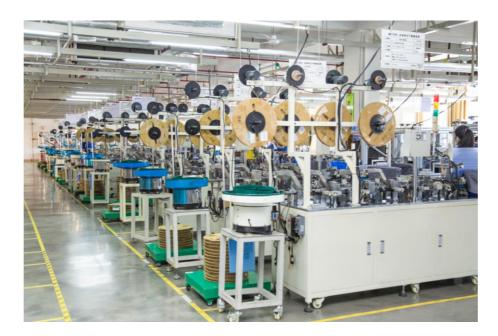

## Metal Stamping

## Assembly Process

### Auto and Semi-automatic assembly Equipment

Auto & Semi-automatic assembly and test equipment

— More than 400 sets

Flexible manual assembly line

More than 30 lines