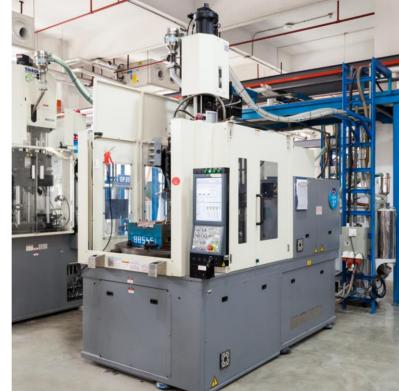

## Plastic Injection

#### High end precision connectors and customer solution Service Provider **WCO**

#### **Injection Machine 7**, 30~180 Tons

Fanuc: 16 Sets Nissei: 24 sets Baisu: 2 Sets

Mold: 850+ Sets