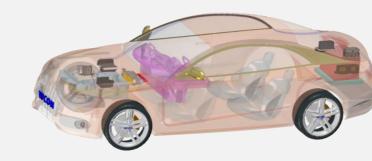

#### **Electronics and Control on EV** Photovoltaic Inverter System "Three-Electric" system of new energy vehicles Solar Inverter System 1) 3.0mm, 4.0mm WTB connector 1) 0.8~5.08mmPin HDR and Female **HDF** Connector 2) Box HDR and Ejector HDR Connector 3) IDC Cable Assembly **Automotive Electronics**

- 1) 2.2/2.54/3.0/3.5/3.81/4.9mm
- Pin HDR and Female HDF Connector
- 2) 2.5mm WTB Connector
- 3) 1.27mm SDC Connector