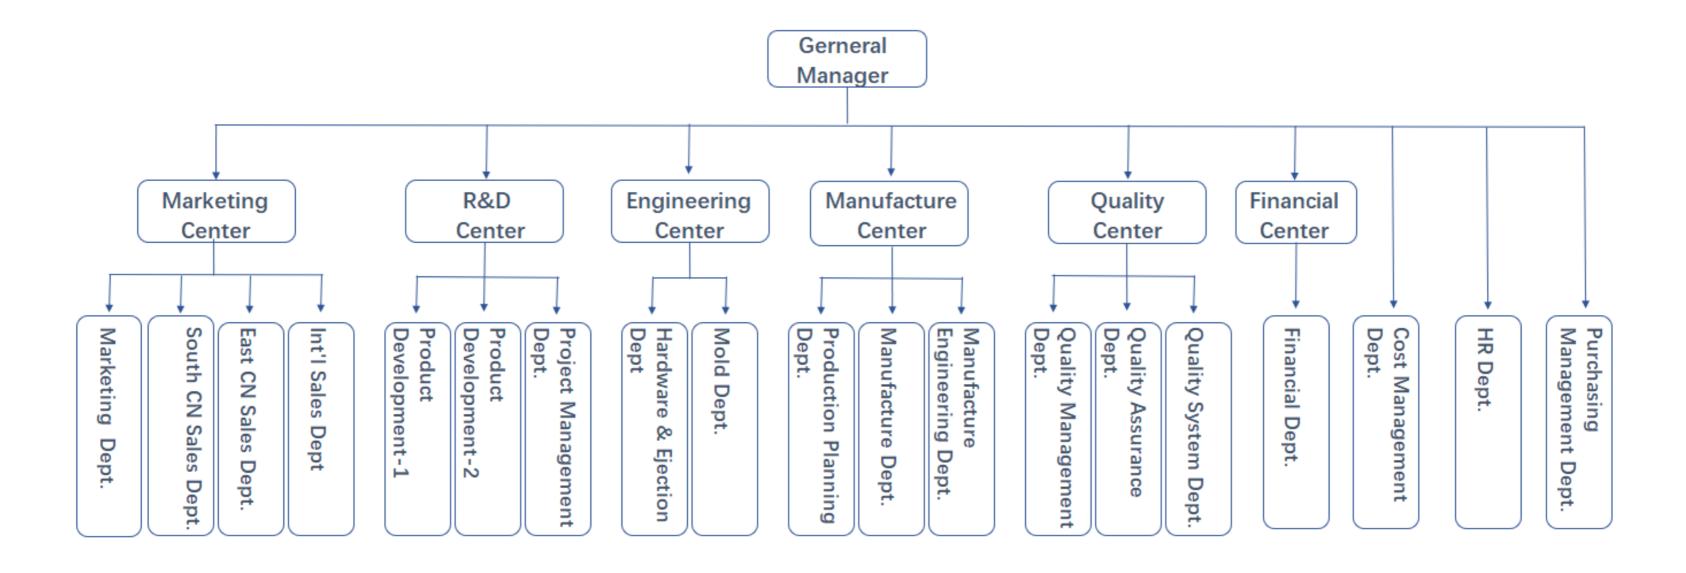

terprise

National Famous-Brand Product of China Enterprise

Enterprise of Observing Contract and Valuing Credit

Wcon, founded in Nov 2002, is committed to provide a high end precision connectors and customer solution. Wcon specializes in R&D, manufacturing and marketing of connector and cable assembly used in industrial, automobile electronics and industrial cable assembly. The application industry include industrial automation an control, Battery-Motor-Electric control system of new energy vehicles and photovoltaic inverter system. Company acquired IATF16949, ISO-9001 and ISO14001 certification, and UL, CUL certification, EU RoHS and REACH for product.



## Industry Planning

#### High end precision connectors and customer solution Service Provider WCON









## Organization Chart







## Industry Precipitation



### 19 Years

Till now, Wcon honors "National High-Tech Enterprise", "Guangdong Famousbrand Enterprise of Product", "Enterprise of Observing Contract and Valuing Credit in Dongguan" Wcon was selected as "pilot enterprise of Multiplication Plan in Dongguan in 2020". Wcon has acquired IATF16949, ISO-9001 and ISO14001 certification. The company's main products have obtained American UL & Canadian CUL certification. Most of items are in line with EU RoHS and REACH application requirements. The product were been using to end customer INOVANCE, BYD, SUNGROW, HONEYWELL, Aptive and others wellknown domestic and foreign enterprises.

















#### High end precision connectors and customer solution Service Provider **WCON**<sup>®</sup>















## **C