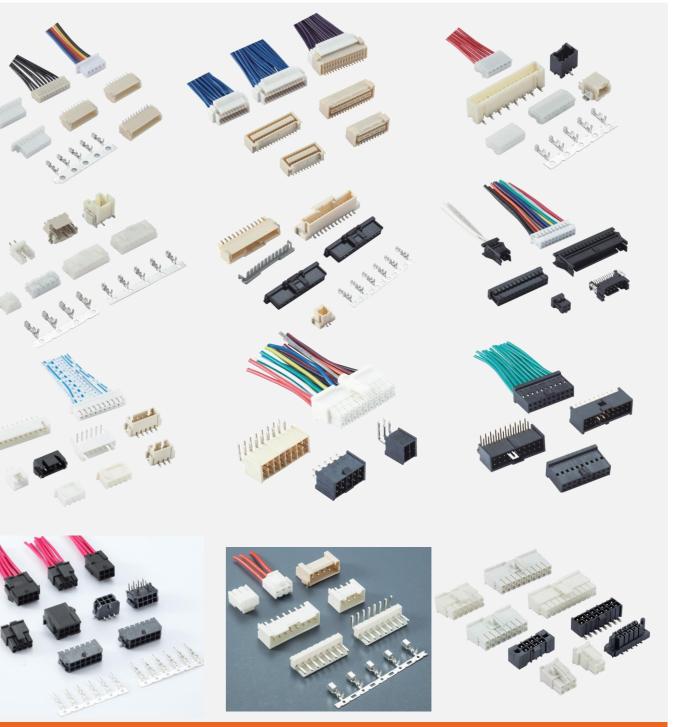

## Product Series With15,000 product PNs

Automotive Connector Series 1.27mm SDC /2.54mm LSC / 1.27mm MSC &1.5,2.2,2.5,3.0,3.5,3.81,4.6mm Pin HDR & 1.27,2.54,2.2,3.0,4.0mm WTW/WTB Conn

1.27mm MRC / 1.27mm SPC / 0.635,1.0,1.27,2.0,2.54 IDC / 0.5,1.0,1.25,2.54mm FPC

2.54, 5.08mm

Wafer/HSG/Terminal Connector 1.00, 1.25, 1.5 / 2.0 /2.5, 2.54 / 3.0, 3.96, 4.19 mm and 0.6, 0.8, 1.27, 3.81, 4.14, 4.20, 5.08, 7.5mm

## Product Series With15,000 product PNs

Flat Cable & Wire Harness Assembly

2.50,3.50,3.81,5.00,5.08,7.50,7.62mm