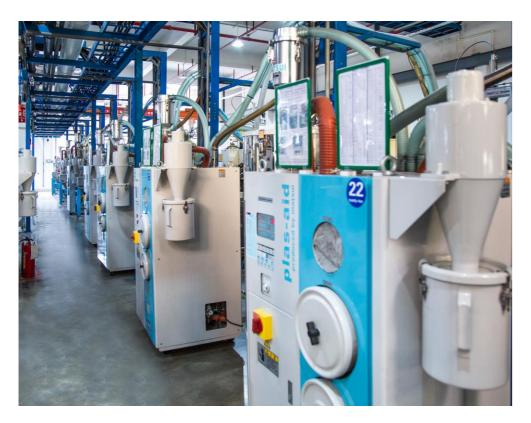

## Plastic Injection

#### **Injection Machine 7**, 30~180 Tons

Fanuc: 16 Sets Nissei: 24 sets Baisu: 2 Sets

Mold: 850+ Sets

#### **Automatic feeding system**