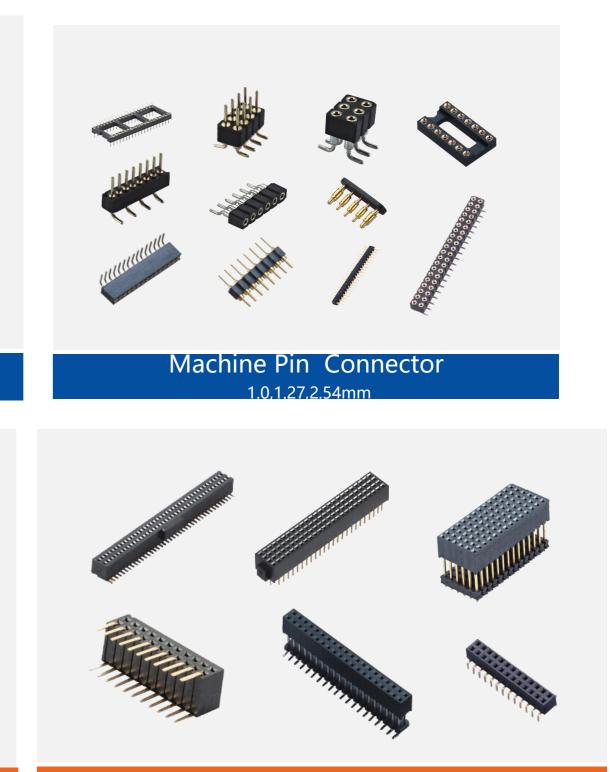

## Product Series With15,000 product PNs

Pin Header Series 0.8,1.0,1.27,2.0,2.53,3.96,4.2,5.08mm / 2.0,2.54mm PC 104

Female Header Series 0.8,1.0,1.27,2.0,2.53,3.96,4.2,5.08mm

## Product Series With15,000 product PNs

Automotive Connector Series 1.27mm SDC /2.54mm LSC / 1.27mm MSC &1.5,2.2,2.5,3.0,3.5,3.81,4.6mm Pin HDR & 1.27,2.54,2.2,3.0,4.0mm WTW/WTB Conn

1.27mm MRC / 1.27mm SPC / 0.635,1.0,1.27,2.0,2.54 IDC / 0.5,1.0,1.25,2.54mm FPC

2.54, 5.08mm

Wafer/HSG/Terminal Connector 1.00, 1.25, 1.5 / 2.0 /2.5, 2.54 / 3.0, 3.96, 4.19 mm and 0.6, 0.8, 1.27, 3.81, 4.14, 4.20, 5.08, 7.5mm