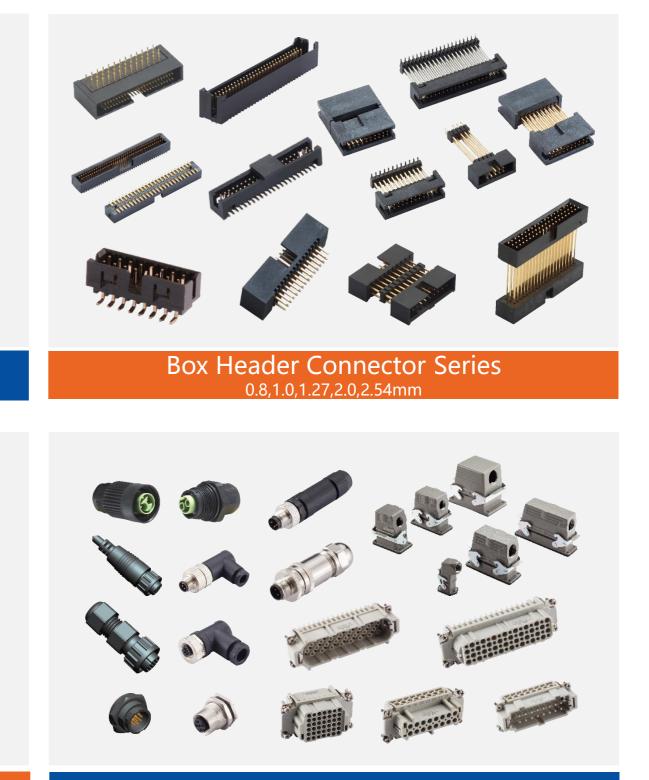

## Product Series With15,000 product PNs

Pin Header Series 0.8,1.0,1.27,2.0,2.53,3.96,4.2,5.08mm / 2.0,2.54mm PC 104

Female Header Series 0.8,1.0,1.27,2.0,2.53,3.96,4.2,5.08mm

## Product Series With15,000 product PNs

Automotive Connector Series 1.27mm SDC /2.54mm LSC / 1.27mm MSC &1.5,2.2,2.5,3.0,3.5,3.81,4.6mm Pin HDR & 1.27,2.54,2.2,3.0,4.0mm WTW/WTB Conn

1.27mm MRC / 1.27mm SPC / 0.635,1.0,1.27,2.0,2.54 IDC / 0.5,1.0,1.25,2.54mm FPC

2.54, 5.08mm

Wafer/HSG/Terminal Connector 1.00, 1.25, 1.5 / 2.0 /2.5, 2.54 / 3.0, 3.96, 4.19 mm and 0.6, 0.8, 1.27, 3.81, 4.14, 4.20, 5.08, 7.5mm

## Product Series With15,000 product PNs

Flat Cable & Wire Harness Assembly

2.50,3.50,3.81,5.00,5.08,7.50,7.62mm