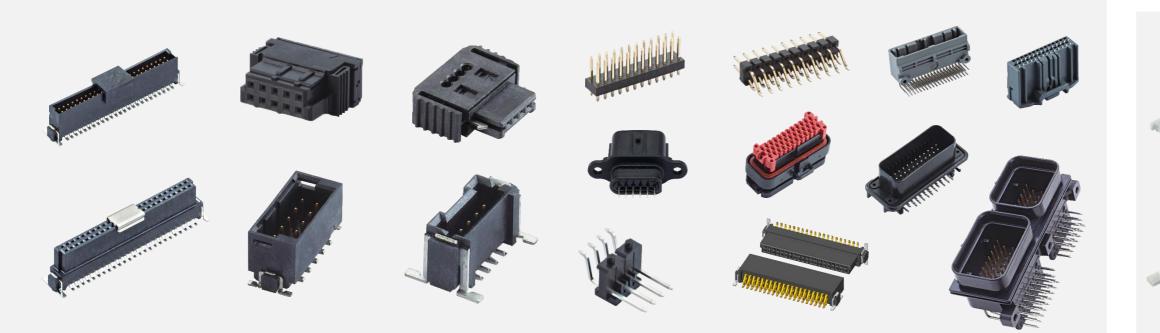

## Product Series With15,000 product PNs

Pin Header Series 0.8,1.0,1.27,2.0,2.53,3.96,4.2,5.08mm / 2.0,2.54mm PC 104

Female Header Series 0.8,1.0,1.27,2.0,2.53,3.96,4.2,5.08mm

## Product Series With15,000 product PNs

Automotive Connector Series 1.27mm SDC /2.54mm LSC / 1.27mm MSC &1.5,2.2,2.5,3.0,3.5,3.81,4.6mm Pin HDR & 1.27,2.54,2.2,3.0,4.0mm WTW/WTB Conn

1.27mm MRC / 1.27mm SPC / 0.635,1.0,1.27,2.0,2.54 IDC / 0.5,1.0,1.25,2.54mm FPC

2.54, 5.08mm

Wafer/HSG/Terminal Connector 1.00, 1.25, 1.5 / 2.0 /2.5, 2.54 / 3.0, 3.96, 4.19 mm and 0.6, 0.8, 1.27, 3.81, 4.14, 4.20, 5.08, 7.5mm

## Product Series With15,000 product PNs

Flat Cable & Wire Harness Assembly

2.50,3.50,3.81,5.00,5.08,7.50,7.62mm