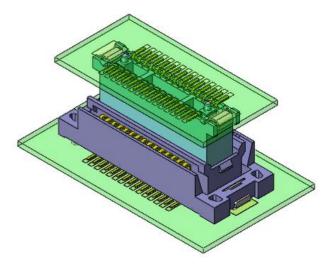

#### **PLC Application**

- 1) 0.8/1.0/1.27/2.0/2.54/3.96/5.08mm
- Pin HDR and Female HDF Connector
- 2) 0.8mm BTB Free-High Conn
- 3) Industry Terminal Block
- 4) M8/M12 Connector & Cable Harness Robert Application
- 5) FFC-FPC Connector
- 6) WF3810/5085WTB Connector
- 7) D-Sub, SCSI, SIC Connector
- 8) Micro I/O Connector
- 9) Cable Harness assembly
- 10) IDC Flat Cable Assembly

**Sever Motor Application** 

2) M8/M12Cycle Connector

1) Micro I/O Connector

3) HDC Connector

2) WF3810/5085 WTB Connector

4) M8/M12Cycle Connector

1) Motor Connector

3) HDC