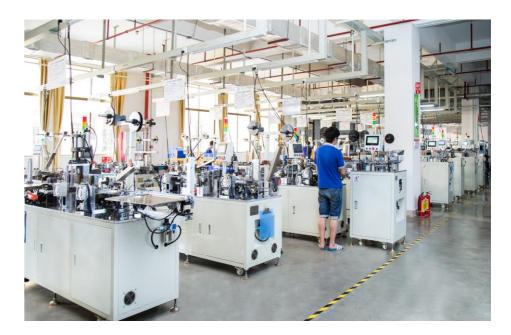

## Assembly Process

### Auto and Semi-automatic assembly Equipment

Auto & Semi-automatic assembly and test equipment

— More than 400 sets

Flexible manual assembly line

More than 30 lines