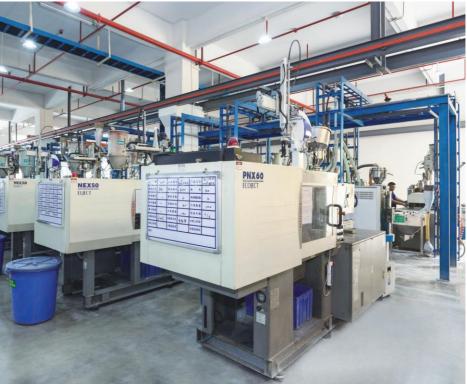

## Plastic Injection

#### High end precision connectors and customer solution Service Provider **WCO**

#### **Injection Machine 7**, 30~180 Tons

Fanuc: 16 Sets Nissei: 24 sets Baisu: 2 Sets

Mold: 850+ Sets