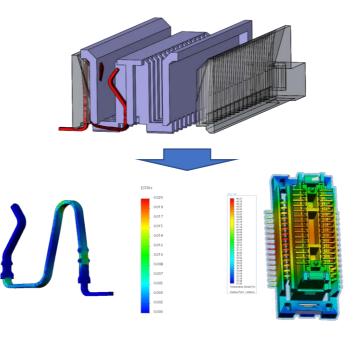

Mold design & Mold Flow Simulation

|         |                          | 模具加工进度看板 |            |  |
|---------|--------------------------|----------|------------|--|
| 模       | 子 产品名称                   | 加工工      | 序 加工进度     |  |
| WF17518 |                          | 中走丝      | 0%         |  |
| WF17518 |                          | 慢走丝      | 0%         |  |
| WF06119 |                          | EDM      | 16%        |  |
| WF20271 |                          | 磨床       | <b>15%</b> |  |
| WF20271 |                          | EDM      | 6%         |  |
| WFCM365 |                          | 中走丝      | 50%        |  |
| WFCM365 |                          | CNC      | 67%        |  |
| WFCM365 |                          | EDM      | 28%        |  |
| WFCM365 |                          | 磨床       | 56%        |  |
| WFCM365 |                          | 慢走丝      | 55%        |  |
| WF04021 |                          | 慢走丝      | 8%         |  |
| WF13376 | 0.80mm BTB 90度母座塑胶       | EDM      | 62%        |  |
| WF04054 |                          | 慢走丝      | 0%         |  |
| WF21758 | 4.19mm 排针塑胶 TYPE-1       | 磨床       | 90%        |  |
| WF16471 | 1.27PITCH SDC 母座-180度SMT | 塑胶 磨床    | 85%        |  |
| WF21765 | 4.19mm Housing双排线端主体     | EDM      | 67%        |  |
| WF21761 | 4.19mm 双排 板端母座 主体 带定     | 位柱 中走丝   | 99%        |  |
| WF21761 | 4.19mm 双排 板端母座 主体 带定     | 位柱 慢走丝   | 59%        |  |

**Tool Solution Analysis** 