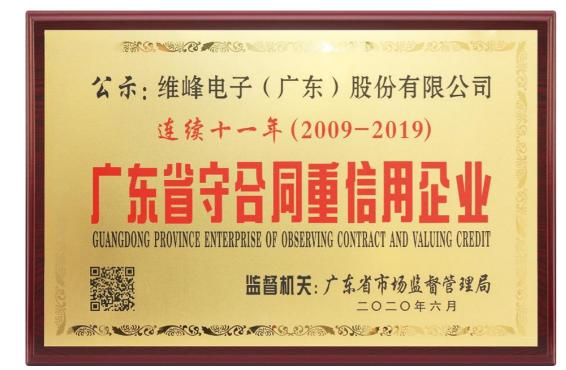

### 19 Years

Till now, Wcon honors "National High-Tech Enterprise", "Guangdong Famousbrand Enterprise of Product", "Enterprise of Observing Contract and Valuing Credit in Dongguan" Wcon was selected as "pilot enterprise of Multiplication Plan in Dongguan in 2020". Wcon has acquired IATF16949, ISO-9001 and ISO14001 certification. The company's main products have obtained American UL & Canadian CUL certification. Most of items are in line with EU RoHS and REACH application requirements. The product were been using to end customer INOVANCE, BYD, SUNGROW, HONEYWELL, Aptive and others wellknown domestic and foreign enterprises.