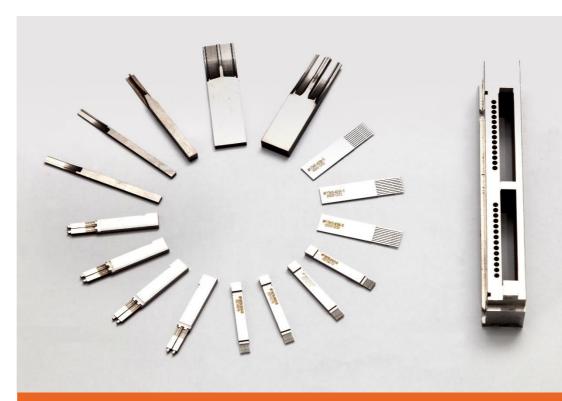

## Metal Stamping

## Product Series With15,000 product PNs

Pin Header Series 0.8,1.0,1.27,2.0,2.53,3.96,4.2,5.08mm / 2.0,2.54mm PC 104

Female Header Series 0.8,1.0,1.27,2.0,2.53,3.96,4.2,5.08mm

## Product Series With15,000 product PNs

Automotive Connector Series 1.27mm SDC /2.54mm LSC / 1.27mm MSC &1.5,2.2,2.5,3.0,3.5,3.81,4.6mm Pin HDR & 1.27,2.54,2.2,3.0,4.0mm WTW/WTB Conn

1.27mm MRC / 1.27mm SPC / 0.635,1.0,1.27,2.0,2.54 IDC / 0.5,1.0,1.25,2.54mm FPC

2.54, 5.08mm

Wafer/HSG/Terminal Connector 1.00, 1.25, 1.5 / 2.0 /2.5, 2.54 / 3.0, 3.96, 4.19 mm and 0.6, 0.8, 1.27, 3.81, 4.14, 4.20, 5.08, 7.5mm

## Product Series With15,000 product PNs

Flat Cable & Wire Harness Assembly

2.50,3.50,3.81,5.00,5.08,7.50,7.62mm